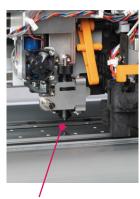

# Integrated Contour Cutting!

### **Contour Cutter**

Cutting speed: 10~150 [mm/s] Cutting pressure: 30~300 [gf]