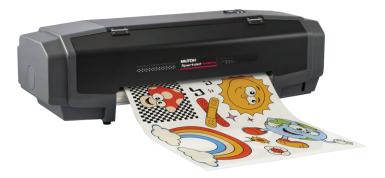

## Compact 24" Printer/Cutter

Print, Cut, Create! The XpertJet C641SR Pro is a desktop 24" (630 mm) printer/cutter combining advanced print technology with precision cutting in one device - ideal for businesses starting out or bringing graphics and sticker production in-house.

Next to the built-in contour cut and perforated through cut capability, the XPJ-C641SR Pro integrates a MUTOH AccuFine 1600 nozzle print head and MUTOH's proprietary i-screen intelligent interweaving to deliver superior banding-free print quality, even at lower resolutions. Powered by MUTOH's genuine VerteLith RIP software, the printer/cutter delivers best-in-class speeds. It can be equipped with a stand on caster wheels an automatic roll-up device to cope with higher production needs.