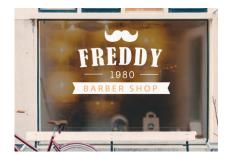

## Application Possibilities

The XPJ-641SR Pro is equally suited for a wide variety of indoor and outdoor durable graphics : full colour stickers, vehicle and window graphics, t-shirt transfers, banners, fine art prints, indoor & outdoor signage and more.