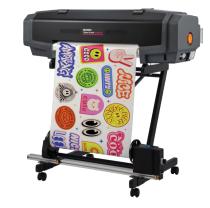

## Compact 24" Printer/Cutter

Print, Cut, Create! The XpertJet C641SR Pro is a desktop 24" (630 mm) printer/cutter combining advanced print technology with precision cutting in one device - ideal for businesses starting out or bringing graphics and sticker production in-house.

Next to the built-in contour cut and perforated through cut capability, the XPJ-C641SR Pro integrates a MUTOH AccuFine 1600 nozzle print head and MUTOH's proprietary i-screen intelligent interweaving to deliver superior banding-free print quality, even at lower resolutions. Powered by MUTOH's genuine VerteLith RIP software, the printer/cutter delivers best-in-class speeds. It can be equipped with a stand on caster wheels an automatic roll-up device to cope with higher production needs.

## Application Possibilities

The XPJ-641SR Pro is equally suited for a wide variety of indoor and outdoor durable graphics : full colour stickers, vehicle and window graphics, t-shirt transfers, banners, fine art prints, indoor & outdoor signage and more.