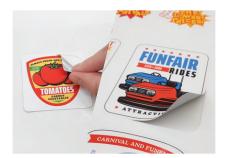

## Application Possibilities

The XPJ-641SR Pro is equally suited for a wide variety of indoor and outdoor durable graphics : full colour stickers, vehicle and window graphics, t-shirt transfers, banners, fine art prints, indoor & outdoor signage and more.

# Integrated Contour Cutting!